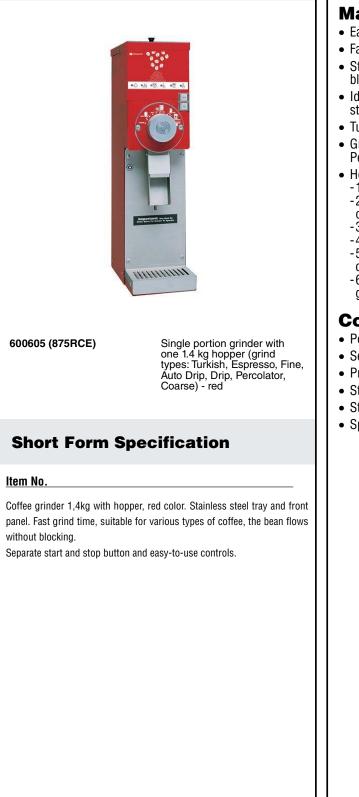

### Coffee System Coffee Grinder with Hopper, 1,4 kg, red

| ITEM #  |  |
|---------|--|
| MODEL # |  |
| NAME #  |  |
| SIS #   |  |
| AIA #   |  |
|         |  |

### **Main Features**

- Easy-to-Follow instructions.
- Fast grind time.
- Steep slope hopper promotes a bean flow without blocking.
- Ideal for all self-service applications, including grocery stores and specialty shops.
- Turkish to coarse grind selection.
- Grind types: Turkish, Espresso, Fine, Auto Drip, Drip, Percolator, Coarse.
- How to Operate:
  - -1. Turn the selector knob to the desired grind setting.-2. Fill the hopper with the desired type and amount
  - of whole bean coffee. Close the lid.
  - -3. Place the bag underneath the spout.
  - -4. Press the start button.
  - -5. Press the stop button after the grinder has completed grinding.
  - -6. Remove bag from coffee spout once coffee is ground.

### Construction

- Powerful motor with circuit breaker.
- Separate start/stop push buttons.
- Precision burrs.
- Stainless steel tidy tray with pull out drawer.
- Stainless steel front panel.
- Space saving design 18cm wide.