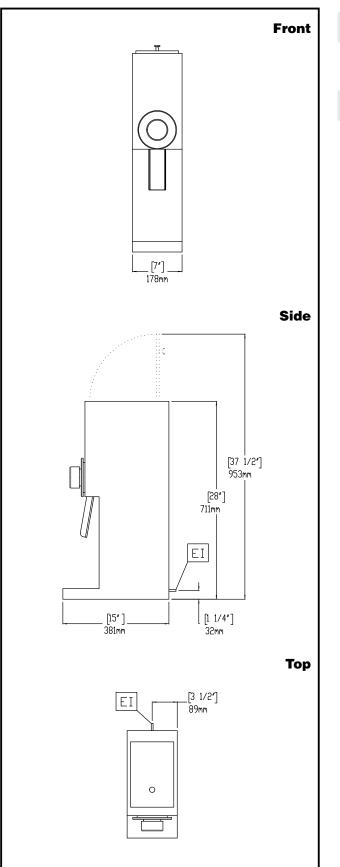

### **Key Information:**

| External dimensions, Width:  | 178 mm              |
|------------------------------|---------------------|
| External dimensions, Depth:  | 381 mm              |
| External dimensions, Height: | 711 mm              |
| Net weight:                  | 20 kg               |
| Shipping weight:             | 22 kg               |
| Shipping height:             | 813 mm              |
| Shipping width:              | 273 mm              |
| Shipping depth:              | 495 mm              |
| Shipping volume:             | 0.11 m <sup>3</sup> |
|                              |                     |